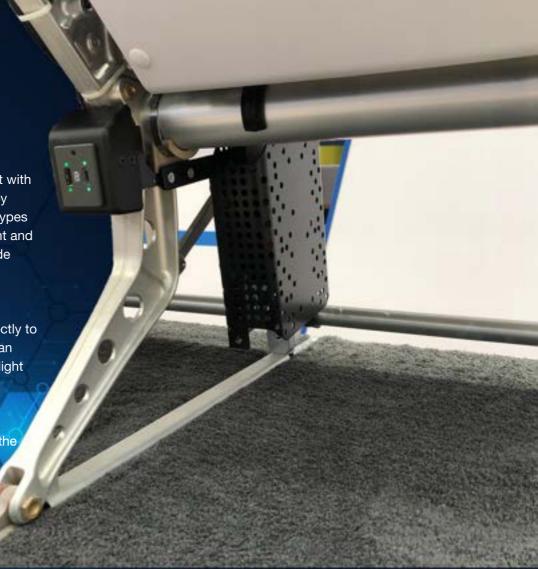

# QuickMount - The Retrofit Solution

**QuickMount** is the ultimate retrofit solution for integrating modular USB power systems into your aircraft fleet with ease and cost-efficiency. This turnkey package is compatible with all seat types and includes all necessary equipment and documentation to seamlessly upgrade your cabin.

#### **On-Seat Solution**

The On-Seat version is attached directly to the seat, providing passengers with an ergonomic and easily accessable inflight charging option.

#### **Off-Seat Solution**

The Off-Seat version is mounted on the seat's raceway, staying within the seats weight tolerance, elimnates the need for additional seat certification.