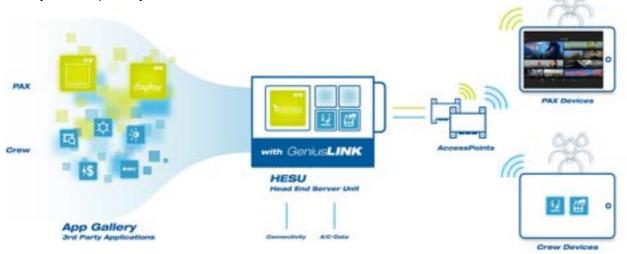

All Genius SERIES hardware and software products are designed to communicate with one another via Genius LINK. This Head End Server Unit (HESU) allows you to host flexible Wi-Fi applications while integrating additional Genius products for maximum cabin efficiency, such as Genius SECURITY and Genius POWER.

Genius LINK is the central element of our new Genius SERIES. As an innovative and powerful server, it connects all products, including interfaces, sensors, data, and storage. This seamless information transfer ensures smooth communication between passengers, flight crew, maintenance, and ground services. Enjoy a comprehensive, open software and hardware infrastructure that supports exceptional applications and features—paving the way for a fully digital future.

### Unleash your talents

As a comprehensive and open infrastructure, Genius LINK offers a high degree of flexibility on a multi-purpose software and hardware platform. The platform simultaneously hosts passenger and crew applications, which can be modified at any time without impacting hardware or certification. Our connectivity solution includes Genius LINK and

### The App Gallery

Airline business models prioritize passenger comfort and service. To meet these demands, we offer the *GeniusLINK* App Gallery, a comprehensive selection of applications—from inflight entertainment and crew operations to e-commerce solutions. All apps within *GeniusLINK* are pre-tested to ensure seamless functionality and adaptability.