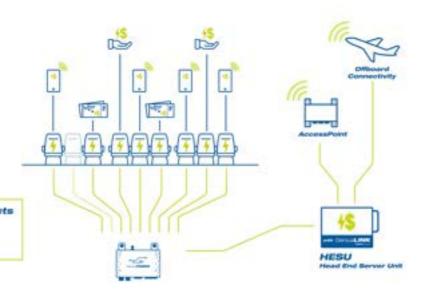

All Genius SERIES hardware and software products are designed to communicate with one another via Genius LINK. This Head End Server Unit (HESU) allows you to host flexible Wi-Fi applications while integrating additional Genius products for maximum cabin efficiency, such as Genius SECURITY and Genius POWER.

Genius LINK is the central element of our new Genius SERIES. As an innovative and powerful server, it connects all products, including interfaces, sensors, data, and storage. This seamless information transfer ensures smooth communication between passengers, flight crew, maintenance, and ground services. Enjoy a comprehensive, open software and hardware infrastructure that supports exceptional applications and features—paving the way for a fully digital future.

#### **Wireless Access Points**

wireless network for both passengers and crew.

The cabin Wireless Access Point provides seamless access to the centralized server and integrates with our Genius SERIES. Designed for under-ceiling installation in the cabin, cockpit, or cargo area, the WAP features integrated antennas for optimal performance.