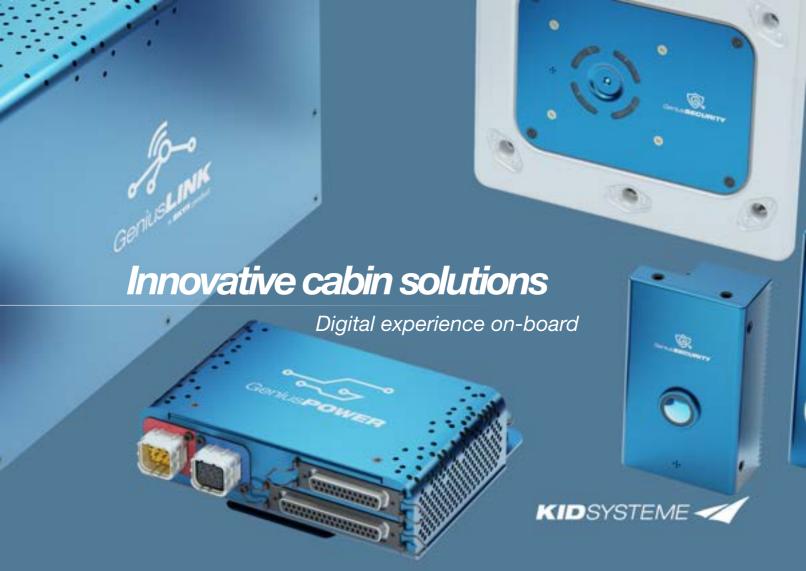

### Your cabin makes the difference -Discover our Genius SERIES

Enhance performance, safety, and operational ease with our *GeniusSERIES*. We offer a highly flexible, modular, and integrated product portfolio featuring innovative components that work seamlessly across a wide range of inflight applications. This fully modular system empowers you to create your ideal solution—perfectly tailored to your current needs and adaptable to your future strategy. Experience flexibility and scalability like never before with *GeniusSERIES* 

All Genius SERIES hardware and software products are designed to communicate with one another via Genius LINK. This Head End Server Unit (HESU) allows you to host flexible Wi-Fi applications while integrating additional Genius products for maximum cabin efficiency, such as Genius SECURITY and Genius POWER.

The *Genius***SERIES** – an intelligent, unique platform offering more flexibility and built-in readiness with every flight!