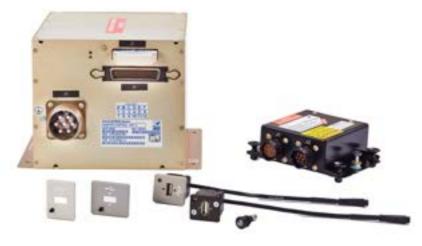

# Your flexible in-seat power solution

**SKYpower** is the ultimate in-seat power solution, offering compact, lightweight, and highly compatible technology for easy installation in any aircraft cabin.

**Customizable Design**: Adjustable front plate colors and power outlet options.

**Modular System**: Including MCU, power supplies, and AC/USB outlet options.

**Lightweight & Compact**: Maximizes power while saving space and weight.

**Passenger Convenience:** Safe, reliable and compatible with all devices.