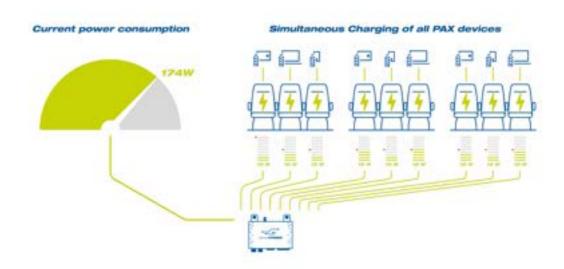

# Intelligent charging above the clouds

Discover *Genius***POWER**—the next generation of in-seat power systems.

Our revolutionary power system is engineered with the latest technology to ensure maximum efficiency, delivering 60W per USB-C outlet while maintaining minimal weight. *Genius POWER* supports new digital functions that enhance ancillary revenue, operational efficiency, and passenger comfort—making your cabin digital and future-ready.

### **Dynamic Power Management**

Our Dynamic Power Management system optimizes power distribution, enhancing efficiency while reducing costs.

#### Statistical facts:

- Take-up Rate: Not all USB-C outlets are used simultaneously.
- PED mix: Most PEDs require less than 60W, including laptops.

**Charging Cycles**: Power demand decreases as devices charge.