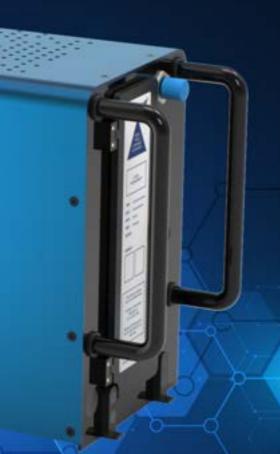

All Genius SERIES hardware and software products are designed to communicate with one another via Genius LINK. This Head End Server Unit (HESU) allows you to host flexible Wi-Fi applications while integrating additional Genius products for maximum cabin efficiency, such as Genius SECURITY and Genius POWER.

Genius LINK is the central element of our new Genius SERIES. As an innovative and powerful server, it connects all products, including interfaces, sensors, data, and storage. This seamless information transfer ensures smooth communication between passengers, flight crew, maintenance, and ground services. Enjoy a comprehensive, open software and hardware infrastructure that supports exceptional applications and features—paving the way for a fully digital future.