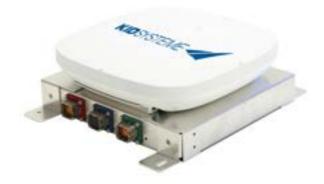

#### **Wireless Access Points**

wireless network for both passengers and crew.

The cabin Wireless Access Point provides seamless access to the centralized server and integrates with our Genius SERIES. Designed for under-ceiling installation in the cabin, cockpit, or cargo area, the WAP features integrated antennas for optimal performance.