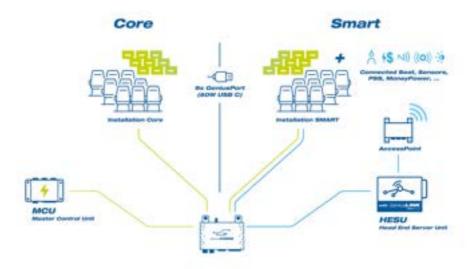

#### Genius **POWER** CORE version

- Integrated Dynamic Power Management
- Serves up to nine passengers with 60W per port
- Compact power outlet with customizable illumination frame

#### Genius **POWER** SMART version

- · Connects Genius LINK to cabin modules and sensors
- Expands functionality with predictive maintenance, life vest detection, passenger service system integration, TTL status monitoring, and more