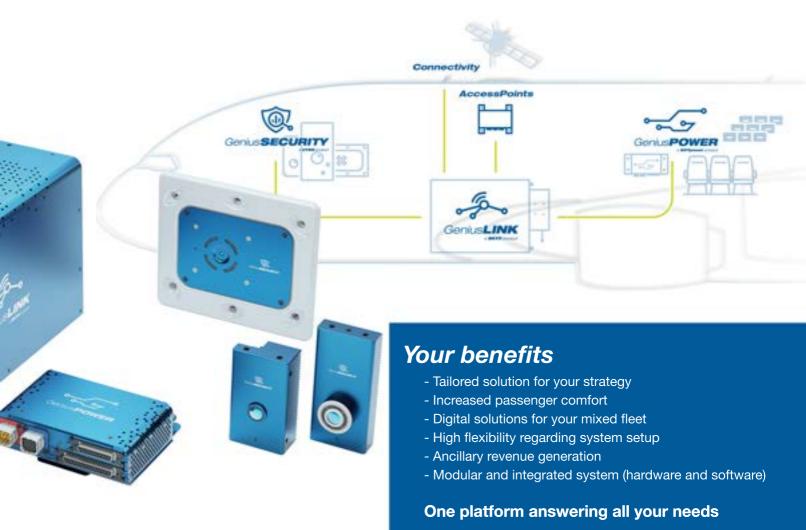

### Your cabin makes the difference -Discover our Genius SERIES

Enhance performance, safety, and operational ease with our *GeniusSERIES*. We offer a highly flexible, modular, and integrated product portfolio featuring innovative components that work seamlessly across a wide range of inflight applications. This fully modular system empowers you to create your ideal solution—perfectly tailored to your current needs and adaptable to your future strategy. Experience flexibility and scalability like never before with *GeniusSERIES* 

All Genius SERIES hardware and software products are designed to communicate with one another via Genius LINK. This Head End Server Unit (HESU) allows you to host flexible Wi-Fi applications while integrating additional Genius products for maximum cabin efficiency, such as Genius SECURITY and Genius POWER.

Genius LINK is the central element of our new Genius SERIES. As an innovative and powerful server, it connects all products, including interfaces, sensors, data, and storage. This seamless information transfer ensures smooth communication between passengers, flight crew, maintenance, and ground services. Enjoy a comprehensive, open software and hardware infrastructure that supports exceptional applications and features—paving the way for a fully digital future.