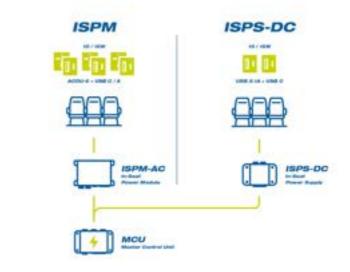

# Your flexible in-seat power solution

**SKYpower** is the ultimate in-seat power solution, offering compact, lightweight, and highly compatible technology for easy installation in any aircraft cabin.

**Customizable Design**: Adjustable front plate colors and power outlet options.

**Modular System**: Including MCU, power supplies, and AC/USB outlet options.

**Lightweight & Compact**: Maximizes power while saving space and weight.

**Passenger Convenience:** Safe, reliable and compatible with all devices.